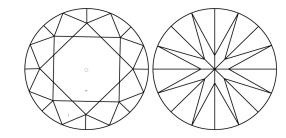

#### **PROPORTIONS**

#### **CLARITY CHARACTERISTICS**

# **KEY TO SYMBOLS**

Red symbols indicate internal characteristics. Green symbols indicate external characteristics.

#### **GRADING SCALES**

DEFGHIJ

#### CLARITY

COLOR

| IF         | VVS <sup>1-2</sup> | VS <sup>1-2</sup> | SI 1-2   | I <sup>1-3</sup> |
|------------|--------------------|-------------------|----------|------------------|
| Internally | Very Very          | Very              | Slightly | Included         |
| Flawless   | Slightly Included  | Slightly Included | Included |                  |