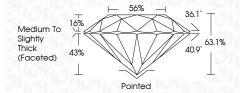

#### **PROPORTIONS**

Shape and Cutting Style **ROUND BRILLIANT** 8.33 - 8.39 X 5.28 MM Measurements

**GRADING RESULTS** 

Carat Weight 2.30 CARATS

Color Grade Е Clarity Grade VS 1 Cut Grade **EXCELLENT** 