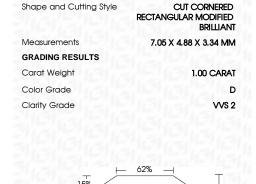

# LABORATORY GROWN DIAMOND REPORT

June 12, 2023

IGI Report Number LG583303543

Description

LABORATORY GROWN DIAMOND

Shape and Cutting Style CUT CORNERED RECTANGULAR

MODIFIED BRILLIANT

D

Measurements

7.05 X 4.88 X 3.34 MM

# **GRADING RESULTS**

Carat Weight 1.00 CARAT

Color Grade

Clarity Grade VVS 2

# **PROPORTIONS**