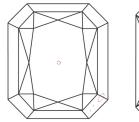

Report verification at igi.org

LG583303543

DIAMOND

68.4%

LABORATORY GROWN

# **ELECTRONIC COPY**

# LABORATORY GROWN DIAMOND REPORT

June 12, 2023

IGI Report Number LG583303543

Description

LABORATORY GROWN DIAMOND

Shape and Cutting Style CUT CORNERED RECTANGULAR

MODIFIED BRILLIANT

D

Measurements

7.05 X 4.88 X 3.34 MM

# **GRADING RESULTS**

Carat Weight 1.00 CARAT

Color Grade

Clarity Grade VVS 2

# ADDITIONAL GRADING INFORMATION

Polish **EXCELLENT** 

**EXCELLENT** Symmetry

NONE Fluorescence

1/5/1 LG583303543 Inscription(s)

Comments: As Grown - No indication of post-growth

This Laboratory Grown Diamond was created by High Pressure High Temperature (HPHT) growth process.

# **PROPORTIONS**



#### **CLARITY CHARACTERISTICS**





# **KEY TO SYMBOLS**

Red symbols indicate internal characteristics. Green symbols indicate external characteristics.

# **GRADING SCALES**

DEFGHIJ

# CLARITY

| IF                     | VVS <sup>1-2</sup>             | VS <sup>1-2</sup>         | SI 1-2               | I 1 - 3  |
|------------------------|--------------------------------|---------------------------|----------------------|----------|
| Internally<br>Flawless | Very Very<br>Slightly Included | Very<br>Slightly Included | Slightly<br>Included | Included |
| COLOR                  |                                |                           |                      |          |

Faint

Very Light



Sample Image Used



© IGI 2020, International Gemological Institute

FD - 10 20

Light





# ADDITIONAL GRADING INFORMATION