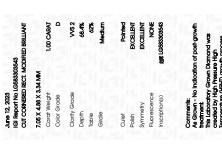

# LABORATORY GROWN DIAMOND REPORT

June 12, 2023

IGI Report Number LG583303543

Description

LABORATORY GROWN DIAMOND

Shape and Cutting Style CUT CORNERED RECTANGULAR

MODIFIED BRILLIANT

D

Measurements

7.05 X 4.88 X 3.34 MM

# **GRADING RESULTS**

Carat Weight 1.00 CARAT

Color Grade

Clarity Grade VVS 2

# ADDITIONAL GRADING INFORMATION

Polish **EXCELLENT** 

**EXCELLENT** Symmetry

NONE Fluorescence

1/5/1 LG583303543 Inscription(s)

Comments: As Grown - No indication of post-growth

This Laboratory Grown Diamond was created by High Pressure High Temperature (HPHT) growth process.

Medium

June 12, 2023

Description

IGI Report Number

This Laboratory Grown Diamond was created by High Pressure High Temperature (HPHT) growth process. Type II