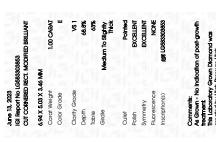

## LABORATORY GROWN DIAMOND REPORT

June 13, 2023

IGI Report Number LG583303853

Description LABORATORY GROWN

DIAMOND

Ε

Shape and Cutting Style CUT CORNERED RECTANGULAR

MODIFIED BRILLIANT

Measurements 6.94 X 5.03 X 3.46 MM

**GRADING RESULTS** 

Carat Weight 1.00 CARAT

Color Grade

Clarity Grade VS 1

## ADDITIONAL GRADING INFORMATION

Polish **EXCELLENT** 

Symmetry **EXCELLENT** 

Fluorescence NONE

Inscription(s) (45) LG583303853

Comments: As Grown - No indication of post-growth

treatment.

This Laboratory Grown Diamond was created by High Pressure High Temperature (HPHT) growth process.