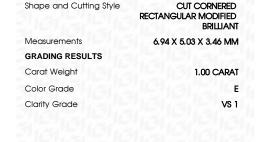

## LABORATORY GROWN DIAMOND REPORT

June 13, 2023

IGI Report Number LG583303853

Description LABORATORY GROWN

DIAMOND

Ε

Shape and Cutting Style CUT CORNERED RECTANGULAR

MODIFIED BRILLIANT

Measurements 6.94 X 5.03 X 3.46 MM

**GRADING RESULTS** 

Carat Weight 1.00 CARAT

Color Grade

Clarity Grade VS 1