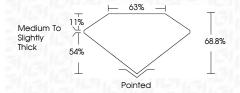

# **KEY TO SYMBOLS**

Red symbols indicate internal characteristics. Green symbols indicate external characteristics.

## **GRADING SCALES**

DEFGHIJ

## CLARITY

| IF                     | VVS <sup>1-2</sup>             | VS <sup>1-2</sup>         | SI 1-2               | I <sup>1-3</sup> |
|------------------------|--------------------------------|---------------------------|----------------------|------------------|
| Internally<br>Flawless | Very Very<br>Slightly Included | Very<br>Slightly Included | Slightly<br>Included | Included         |
| COLOR                  |                                |                           |                      |                  |

Faint

Very Light



Sample Image Used



© IGI 2020, International Gemological Institute

FD - 10 20

Light







# ADDITIONAL GRADING INFORMATION

Polish EXCELLENT Symmetry EXCELLENT

Fluorescence NONE Inscription(s) (G) LG583303853

Comments: As Grown - No indication of post-growth treatment.

This Laboratory Grown Diamond was created by High Pressure High Temperature (HPHT) growth process.

Type II