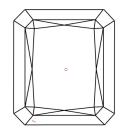

eport verification at igi.org

LG583303853

DIAMOND

LABORATORY GROWN

June 13, 2023

Description

IGI Report Number

# **ELECTRONIC COPY**

## LABORATORY GROWN DIAMOND REPORT

June 13, 2023

IGI Report Number LG583303853

Description LABORATORY GROWN

DIAMOND

Ε

Shape and Cutting Style CUT CORNERED RECTANGULAR

MODIFIED BRILLIANT

Measurements 6.94 X 5.03 X 3.46 MM

**GRADING RESULTS** 

Carat Weight 1.00 CARAT

Color Grade

Clarity Grade VS 1

## ADDITIONAL GRADING INFORMATION

Polish **EXCELLENT** 

Symmetry **EXCELLENT** 

Fluorescence NONE

Inscription(s) (45) LG583303853

Comments: As Grown - No indication of post-growth

treatment.

This Laboratory Grown Diamond was created by High Pressure High Temperature (HPHT) growth process.

# PROPORTIONS



#### **CLARITY CHARACTERISTICS**





# **KEY TO SYMBOLS**

Red symbols indicate internal characteristics. Green symbols indicate external characteristics.

## **GRADING SCALES**

DEFGHIJ

## CLARITY

| IF                     | VVS <sup>1-2</sup>             | VS <sup>1-2</sup>         | SI 1-2               | I <sup>1-3</sup> |
|------------------------|--------------------------------|---------------------------|----------------------|------------------|
| Internally<br>Flawless | Very Very<br>Slightly Included | Very<br>Slightly Included | Slightly<br>Included | Included         |
| COLOR                  |                                |                           |                      |                  |

Faint

Very Light



Sample Image Used



© IGI 2020, International Gemological Institute

FD - 10 20

Light