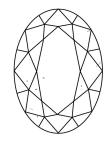

Shape and Cutting Style

nape and curring style

12.63 X 9.09 X 5.68 MM

### **PROPORTIONS**