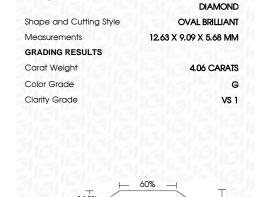

## LABORATORY GROWN DIAMOND REPORT

May 22, 2023

Description

IGI Report Number

LABORATORY GROWN

LG583308457

DIAMOND OVAL BRILLIANT

G

Shape and Cutting Style

nape and curring style

12.63 X 9.09 X 5.68 MM

## **GRADING RESULTS**

Measurements

Carat Weight 4.06 CARATS

Color Grade

Clarity Grade VS 1

#### ADDITIONAL GRADING INFORMATION

Polish **EXCELLENT** 

Symmetry **EXCELLENT** 

Fluorescence NONE

Inscription(s) (3) LG583308457

Comments: This Laboratory Grown Diamond was created by Chemical Vapor Deposition (CVD) growth process and may include post-growth treatment.