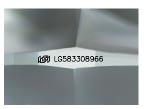

Inscription(s) Comments: This Laboratory Grown Diamond was

process and may include post-growth treatment. Type IIa

## ADDITIONAL GRADING INFORMATION

| Polish       | EXCELLEN |
|--------------|----------|
| Symmetry     | EXCELLEN |
| Fluorescence | NON      |

Pointed

(159) LG583308966 Inscription(s) Comments: This Laboratory Grown Diamond was created by Chemical Vapor Deposition (CVD) growth process and may include post-growth treatment.