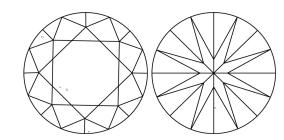

#### **CLARITY CHARACTERISTICS**

### **KEY TO SYMBOLS**

Red symbols indicate internal characteristics. Green symbols indicate external characteristics.