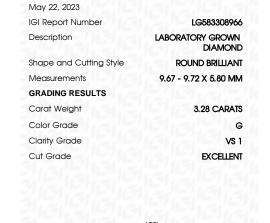

### LABORATORY GROWN DIAMOND REPORT

May 22, 2023

IGI Report Number

Description

Shape and Cutting Style

Measurements

**GRADING RESULTS** 

Color Grade

Clarity Grade

Carat Weight

Cut Grade

ADDITIONAL GRADING INFORMATION

created by Chemical Vapor Deposition (CVD) growth

Polish

Symmetry

Fluorescence

## **PROPORTIONS**

LG583308966

DIAMOND

3.28 CARATS

G

VS 1

**EXCELLENT** 

**EXCELLENT EXCELLENT** 

1/5/1 LG583308966

NONE

LABORATORY GROWN

9.67 - 9.72 X 5.80 MM

ROUND BRILLIANT