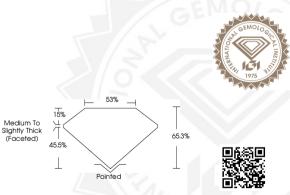

## IGI LABORATORY GROWN DIAMOND ID REPORT

May 20, 2023

IGI Report Number LG583312900

MARQUISE BRILLIANT

### 8.23 X 3.86 X 2.52 MM

 Carart Weight
 0.44 CARAT

 Color Grade
 E

 Clarity Grade
 VVS 2

 Polish
 EXCELLENT

 Symmetry
 EXCELLENT

 Fluorescence
 Inscription(s)

 Inscription(s)
 (65) LG583312900

# MARQUISE BRILLIANT

#### 8.23 X 3.86 X 2.52 MM

6.23 X 3.00 X 2.52 MIN
Carat Weight
Color Grade
Clarity Grade
Polish
Polish
Symmetry
Fluorescence
Inscription(s)
FM31 LG583312900

Comments: As Grown - No indication of post-growth treatment. This Laboratory Grown Diamond was created by High Pressure High Temperature (HPHT) growth process. Type II