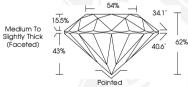

## IGI LABORATORY GROWN DIAMOND IDENTIFICATION REPORT

May 20, 2023

IGI Report Number LG583312917
Description LABORATORY GROWN DIAMOND

Shape and Cutting Style ROUND BRILLIANT

Measurements 4.64 - 4.66 X 2.88 MM

#### 4.64 - 4.66 X 2.88 MM

 Cardt Weight
 0.38 CARAT

 Color Grade
 G

 Clarity Grade
 VS 1

 Cut Grade
 IDEAL

 Polish
 EXCELLENT

 Symmetry
 EXCELLENT

 Fluorescence
 NONE

#### 4.64 - 4.66 X 2.88 MM

Carat Weight 0.38 CARAT Color Grade G Clarity Grade VS 1 Cut Grade IDEAL Polish **EXCELLENT** Symmetry **EXCELLENT** NONE Fluorescence Inscription(s) (G) LG583312917

Fluorescence
Inscription(s)
Inscription(s)
Comments: As Grown - No
Indication of post-growth
treatment. This Laboratory Grown
Diamond was created by High
Pressure High Temperature (HPHT)
growth process. Type I