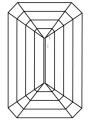

ALD CUT 8.33 X 5.64 X 3.61 MM

DIAMOND

LABORATORY GROWN

May 25, 2023

Description

Measurements

IGI Report Number

Shape and Cutting Style

# INSTITUTE

# **ELECTRONIC COPY**

# LABORATORY GROWN DIAMOND REPORT

May 25, 2023

IGI Report Number LG583323864

LABORATORY GROWN Description

DIAMOND

Shape and Cutting Style **EMERALD CUT** 

Measurements 8.33 X 5.64 X 3.61 MM

## **GRADING RESULTS**

1.74 CARAT Carat Weight

Color Grade G

Clarity Grade VS 1

### ADDITIONAL GRADING INFORMATION

Polish **EXCELLENT** 

**EXCELLENT** Symmetry

NONE Fluorescence

Inscription(s) 151 LG583323864

Comments: This Laboratory Grown Diamond was created by Chemical Vapor Deposition (CVD) growth process and may include post-growth treatment.

Type IIa

# **PROPORTIONS**



# **CLARITY CHARACTERISTICS**





## **KEY TO SYMBOLS**

Red symbols indicate internal characteristics. Green symbols indicate external characteristics.

### **GRADING SCALES**

### CLARITY

| IF                     | VVS <sup>1-2</sup>             | VS <sup>1-2</sup>         | SI 1-2               | I 1 - 3  |
|------------------------|--------------------------------|---------------------------|----------------------|----------|
| Internally<br>Flawless | Very Very<br>Slightly Included | Very<br>Slightly Included | Slightly<br>Included | Included |

#### COLOR

|  | ) | E | F | G | Н | I | J | Faint | Very Light | Light |
|--|---|---|---|---|---|---|---|-------|------------|-------|
|--|---|---|---|---|---|---|---|-------|------------|-------|



Sample Image Used



© IGI 2020, International Gemological Institute

FD