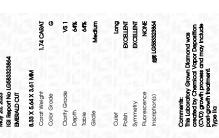

LG583323864

EMERALD CUT 8.33 X 5.64 X 3.61 MM

DIAMOND

LABORATORY GROWN

May 25, 2023

Description

Measurements

IGI Report Number

# LABORATORY GROWN DIAMOND REPORT

May 25, 2023

IGI Report Number LG583323864

LABORATORY GROWN Description

DIAMOND

Shape and Cutting Style **EMERALD CUT** 

Measurements 8.33 X 5.64 X 3.61 MM

## **GRADING RESULTS**

1.74 CARAT Carat Weight

Color Grade G

Clarity Grade VS 1

### ADDITIONAL GRADING INFORMATION

Polish **EXCELLENT** 

**EXCELLENT** Symmetry

NONE Fluorescence

Inscription(s) 151 LG583323864

Comments: This Laboratory Grown Diamond was created by Chemical Vapor Deposition (CVD) growth process and may include post-growth treatment.

Type IIa

# ADDITIONAL GRADING INFORMATION

EXCELLENT Polish Symmetry **EXCELLENT** 

Fluorescence NONE (159) LG583323864 Inscription(s)

Comments: This Laboratory Grown Diamond was created by Chemical Vapor Deposition (CVD) growth process and may include post-growth treatment.