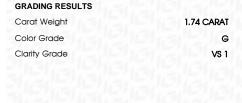

## **GRADING RESULTS**

1.74 CARAT Carat Weight

Color Grade G

Clarity Grade VS 1