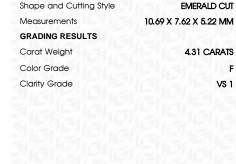

### LABORATORY GROWN DIAMOND REPORT

May 24, 2023

IGI Report Number

LG583324475

Description

LABORATORY GROWN DIAMOND

10.69 X 7.62 X 5.22 MM

Shape and Cutting Style

**EMERALD CUT** 

Measurements

**GRADING RESULTS** 

4.31 CARATS

Color Grade

Carat Weight

Clarity Grade

ADDITIONAL GRADING INFORMATION

Polish

**EXCELLENT** 

Symmetry

**EXCELLENT** 

VS 1

Fluorescence

NONE

Inscription(s)

151 LG583324475

Comments: This Laboratory Grown Diamond was created by Chemical Vapor Deposition (CVD) growth process and may include post-growth treatment.

Type IIa