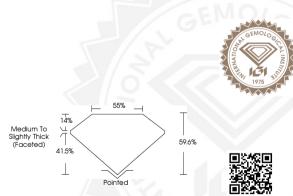

# IGI LABORATORY GROWN DIAMOND IDENTIFICATION REPORT

May 26, 2023

IGI Report Number LG583333317
Description LABORATORY GROWN DIAMOND

Shape and Cutting Style HEART BRILLIANT

Measurements 6.06 X 6.76 X 4.03 MM

#### **GRADING RESULTS**

Carat Weight 0.96 CARAT Color Grade D

Clarity Grade VVS 1

#### 6.06 X 6.76 X 4.03 MM

 Carart Weight
 0.96 CARAT

 Color Grade
 D

 Clarify Grade
 V/S 1

 Pollsh
 EXCELLENT

 Symmetry
 EXCELLENT

 Fluorescence
 NONE

 Inscription(s)
 (65) LG583333317