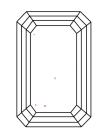

# **PROPORTIONS**

# LABORATORY GROWN DIAMOND REPORT

May 26, 2023

IGI Report Number LG583333363

LABORATORY GROWN Description

DIAMOND

Shape and Cutting Style **EMERALD CUT** 

Measurements 7.91 X 5.44 X 3.70 MM