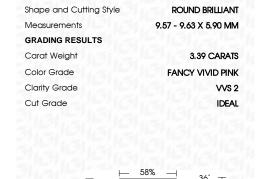

### LABORATORY GROWN DIAMOND REPORT

June 16, 2023

IGI Report Number LG584356754

LABORATORY GROWN Description

DIAMOND

Shape and Cutting Style ROUND BRILLIANT

Measurements 9.57 - 9.63 X 5.90 MM

## **GRADING RESULTS**

Carat Weight 3.39 CARATS

Color Grade **FANCY VIVID PINK** 

VVS 2 Clarity Grade

Cut Grade **IDEAL** 