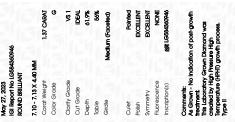

### LABORATORY GROWN DIAMOND REPORT

May 27, 2023

IGI Report Number LG584360946

LABORATORY GROWN Description

DIAMOND

G

Shape and Cutting Style **ROUND BRILLIANT** 

Measurements 7.10 - 7.13 X 4.40 MM

**GRADING RESULTS** 

1.37 CARAT Carat Weight

Color Grade

Clarity Grade VS 1

Cut Grade **IDEAL** 

# ADDITIONAL GRADING INFORMATION

Polish **EXCELLENT** 

**EXCELLENT** Symmetry

NONE Fluorescence

1/5/1 LG584360946 Inscription(s)

Comments: As Grown - No indication of post-growth

treatment.

This Laboratory Grown Diamond was created by High Pressure High Temperature (HPHT) growth process. Type II