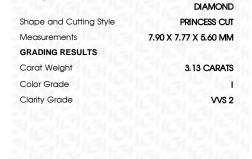

## LABORATORY GROWN DIAMOND REPORT

May 30, 2023

IGI Report Number LG584361842

LABORATORY GROWN Description

DIAMOND

Shape and Cutting Style PRINCESS CUT

Measurements 7.90 X 7.77 X 5.60 MM

## **GRADING RESULTS**

Carat Weight 3.13 CARATS

Color Grade

Clarity Grade VVS 2