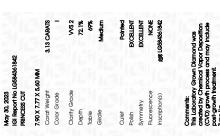

## LABORATORY GROWN DIAMOND REPORT

May 30, 2023

IGI Report Number LG584361842

LABORATORY GROWN Description

DIAMOND

Shape and Cutting Style PRINCESS CUT

Measurements 7.90 X 7.77 X 5.60 MM

## **GRADING RESULTS**

Carat Weight 3.13 CARATS

Color Grade

Clarity Grade VVS 2

## ADDITIONAL GRADING INFORMATION

Polish **EXCELLENT** 

**EXCELLENT** Symmetry

NONE Fluorescence

Inscription(s) 151 LG584361842

Comments: This Laboratory Grown Diamond was created by Chemical Vapor Deposition (CVD) growth process and may include post-growth treatment.

## ADDITIONAL GRADING INFORMATION

| Polish       | EXCELLENT |
|--------------|-----------|
| Symmetry     | EXCELLENT |
| Fluorescence | NONE      |

Comments: This Laboratory Grown Diamond was created by Chemical Vapor Deposition (CVD) growth process and may include post-growth treatment.