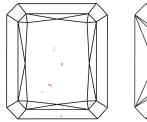

# LABORATORY GROWN DIAMOND REPORT

June 9, 2023

IGI Report Number LG584362022

LABORATORY GROWN Description

DIAMOND

F

SI 1

Shape and Cutting Style CUT CORNERED RECTANGULAR

MODIFIED BRILLIANT

14.51 X 9.86 X 6.47 MM Measurements

#### **CLARITY CHARACTERISTICS**