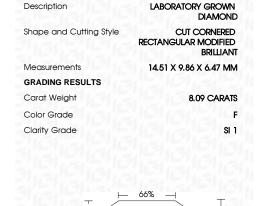

# LABORATORY GROWN DIAMOND REPORT

June 9, 2023

IGI Report Number LG584362022

LABORATORY GROWN Description

DIAMOND

F

SI 1

Shape and Cutting Style CUT CORNERED RECTANGULAR

MODIFIED BRILLIANT

14.51 X 9.86 X 6.47 MM Measurements

# **GRADING RESULTS**

Carat Weight 8.09 CARATS

Color Grade

Clarity Grade