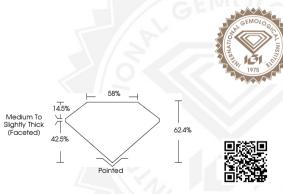

### MARQUISE BRILLIANT

#### 8.11 X 3.96 X 2.47 MM Carat Weight

Color Grade D
Clarity Grade SI 1
Polish EXCELLENT
Symmetry EXCELLENT

0.47 CARAT

Fluorescence NONE
Inscription(s) (6) LG584372759
Comments: This Laboratory Grown

Diamond was created by Chemical Vapor Deposition (CVD) growth process and may include post-growth treatment. Type IIa