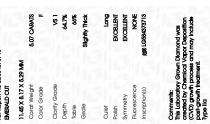

## LABORATORY GROWN DIAMOND REPORT

June 16, 2023

IGI Report Number LG584373713

Description

LABORATORY GROWN DIAMOND

Shape and Cutting Style

**EMERALD CUT** 

Measurements

11.45 X 8.17 X 5.29 MM

**GRADING RESULTS** 

Carat Weight 5.07 CARATS

Color Grade

Clarity Grade VS 1

# ADDITIONAL GRADING INFORMATION

Polish **EXCELLENT** 

**EXCELLENT** Symmetry

NONE Fluorescence

Inscription(s) 151 LG584373713

Comments: This Laboratory Grown Diamond was created by Chemical Vapor Deposition (CVD) growth

process and may include post-growth treatment.

Type IIa

June 16, 2023 IGI Report Number LG584373713 Description LABORATORY GROWN DIAMOND Shape and Cutting Style EMERALD CUT 11.45 X 8.17 X 5.29 MM Measurements **GRADING RESULTS** Carat Weight 5.07 CARATS Color Grade Clarity Grade VS 1

#### ADDITIONAL GRADING INFORMATION

**EXCELLENT** Polish Symmetry **EXCELLENT** Fluorescence NONE (6) LG584373713 Inscription(s)

Comments: This Laboratory Grown Diamond was created by Chemical Vapor Deposition (CVD) growth process and may include post-growth treatment.