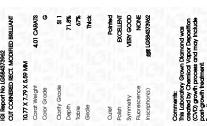

Sample Image Used

© IGI 2020, International Gemological Institute

FD - 10 20

LG584373962

SI 1

Description LABORATORY GROWN DIAMOND

CUT CORNERED RECTANGULAR MODIFIED

BRILLIANT

Measurements 10.77 X 7.79 X 5.59 MM

**GRADING RESULTS** 

Shape and Cutting Style

Carat Weight 4.01 CARATS

Color Grade G

Clarity Grade

Thick 13% — 67% — 71.8%

Pointed

#### ADDITIONAL GRADING INFORMATION

Polish EXCELLENT
Symmetry VERY GOOD
Fluorescence NONE
Inscription(s) (#6) LG584373962

Comments: This Laboratory Grown Diamond was created by Chemical Vapor Deposition (CVD) growth process and may include post-growth treatment. Type IIa