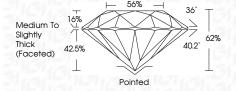

#### **PROPORTIONS**

### LABORATORY GROWN DIAMOND REPORT

June 3, 2023

IGI Report Number LG584382796

Description

LABORATORY GROWN DIAMOND

Shape and Cutting Style

ROUND BRILLIANT 7.30 - 7.34 X 4.54 MM

Measurements