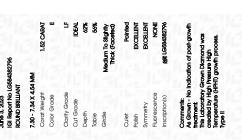

**GRADING RESULTS** 

1.52 CARAT Carat Weight

Color Grade

Clarity Grade INTERNALLY FLAWLESS

Cut Grade **IDEAL** 

# ADDITIONAL GRADING INFORMATION

Polish **EXCELLENT** 

**EXCELLENT** Symmetry

NONE Fluorescence

1/5/1 LG584382796 Inscription(s)

Comments: As Grown - No indication of post-growth

This Laboratory Grown Diamond was created by High Pressure High Temperature (HPHT) growth process.

#### ADDITIONAL GRADING INFORMATION

| Polish   | EXCELLEN |  |
|----------|----------|--|
| Symmetry | EXCELLEN |  |

NONE Fluorescence (159) LG584382796 Inscription(s)

Comments: As Grown - No indication of post-growth

This Laboratory Grown Diamond was created by High Pressure High Temperature (HPHT) growth process. Type II