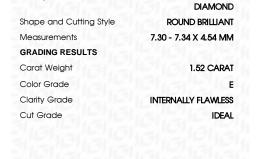

### LABORATORY GROWN DIAMOND REPORT

June 3, 2023

IGI Report Number LG584382796

Description

LABORATORY GROWN DIAMOND

Shape and Cutting Style

ROUND BRILLIANT 7.30 - 7.34 X 4.54 MM

Measurements

**GRADING RESULTS** 

1.52 CARAT Carat Weight

Color Grade

Clarity Grade INTERNALLY FLAWLESS

Cut Grade **IDEAL** 