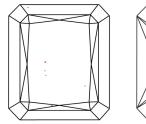

# LABORATORY GROWN DIAMOND REPORT

June 9, 2023

IGI Report Number LG585308068

LABORATORY GROWN Description

DIAMOND

G

Shape and Cutting Style CUT CORNERED RECTANGULAR

MODIFIED BRILLIANT

10.60 X 7.29 X 4.86 MM Measurements

**GRADING RESULTS** 

Carat Weight 3.21 CARATS

Color Grade

Clarity Grade VS 1

# **PROPORTIONS**