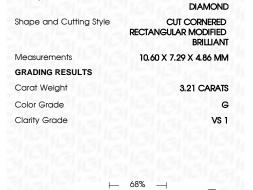

# LABORATORY GROWN DIAMOND REPORT

June 9, 2023

IGI Report Number LG585308068

LABORATORY GROWN Description

DIAMOND

G

Shape and Cutting Style CUT CORNERED RECTANGULAR

MODIFIED BRILLIANT

10.60 X 7.29 X 4.86 MM Measurements

**GRADING RESULTS** 

Carat Weight 3.21 CARATS

Color Grade

Clarity Grade VS 1