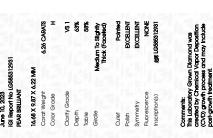

June 10, 2023

IGI Report Number LG585312931

Description

Measurements

LABORATORY GROWN DIAMOND

Shape and Cutting Style

16.68 X 9.87 X 6.22 MM

PEAR BRILLIANT

GRADING RESULTS

Carat Weight 6.26 CARATS

Color Grade

Clarity Grade VS 1

ADDITIONAL GRADING INFORMATION

Polish **EXCELLENT** 

Symmetry **EXCELLENT** 

Fluorescence NONE

Inscription(s) (G) LG585312931

Comments: This Laboratory Grown Diamond was created by Chemical Vapor Deposition (CVD) growth

process and may include post-growth treatment.

Type IIa

LABORATORY GROWN DIAMOND REPORT

June 10, 2023

IGI Report Number LG585312931

Description LABORATORY GROWN DIAMOND

Shape and Cutting Style PEAR BRILLIANT

16.68 X 9.87 X 6.22 MM

(6) LG585312931

Measurements
GRADING RESULTS

Carat Weight 6.26 CARATS
Color Grade H
Clarity Grade VS 1

#### ADDITIONAL GRADING INFORMATION

Inscription(s)

 Polish
 EXCELLENT

 Symmetry
 EXCELLENT

 Fluorescence
 NONE

Comments: This Laboratory Grown Diamond was created by Chemical Vapor Deposition (CVD) growth process and may include post-growth treatment. Type IIa