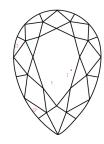

June 10, 2023

IGI Report Number LG585312931

Description

Measurements

LABORATORY GROWN DIAMOND

Shape and Cutting Style

16.68 X 9.87 X 6.22 MM

PEAR BRILLIANT

GRADING RESULTS

Carat Weight 6.26 CARATS

Color Grade

Clarity Grade VS 1

ADDITIONAL GRADING INFORMATION

Polish **EXCELLENT** 

Symmetry **EXCELLENT** 

Fluorescence NONE

Inscription(s) (G) LG585312931

Comments: This Laboratory Grown Diamond was created by Chemical Vapor Deposition (CVD) growth

process and may include post-growth treatment.

Type IIa

# IAMOND REPORT

# LG585312931

Report verification at igi.org

## PROPORTIONS



#### CLARITY CHARACTERISTICS





## **KEY TO SYMBOLS**

Red symbols indicate internal characteristics. Green symbols indicate external characteristics.

## LABORATORY GROWN DIAMOND REPORT

## **GRADING SCALES**

## CLARITY

| IF         | VVS <sup>1-2</sup> | VS <sup>1-2</sup> | SI 1-2   | 11-3     |
|------------|--------------------|-------------------|----------|----------|
| Internally | Very Very          | Very              | Slightly | Included |
| Flawless   | Slightly Included  | Slightly Included | Included |          |

#### COLOR

| E F G H I J Faint Very Light | Light |
|------------------------------|-------|
|------------------------------|-------|



Sample Image Used



© IGI 2020, International Gemological Institute

FD - 10 20



LABORATORY GROWN DIAMOND REPORT

June 10, 2023

IGI Report Number LG58