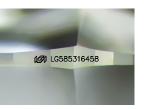

Report verification at igi.org

LG585316458

(159) LG585316458

DIAMOND

LABORATORY GROWN

June 15, 2023

Description

Slightly

Inscription(s)

Thick (Faceted)

IGI Report Number

## LABORATORY GROWN DIAMOND REPORT

June 15, 2023

IGI Report Number

Description

Shape and Cutting Style Measurements

**GRADING RESULTS** 

Carat Weight

Color Grade Clarity Grade

## **PROPORTIONS**

LG585316458

DIAMOND

8.14 CARATS

G

VS 1

**IDEAL** 

NONE

**EXCELLENT EXCELLENT** 

1/5/1 LG585316458

LABORATORY GROWN

12.78 - 12.83 X 7.95 MM

ROUND BRILLIANT