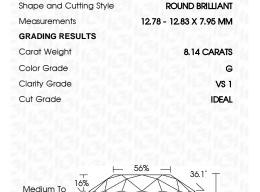

## **PROPORTIONS**

LG585316458

DIAMOND

8.14 CARATS

G

VS 1

**IDEAL** 

NONE

**EXCELLENT EXCELLENT** 

1/5/1 LG585316458

LABORATORY GROWN

12.78 - 12.83 X 7.95 MM

ROUND BRILLIANT