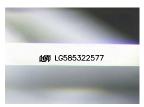

Report verification at igi.org

June 27, 2023

Description

IGI Report Number

LG585322577

LABORATORY GROWN

## LABORATORY GROWN DIAMOND REPORT

June 27, 2023

IGI Report Number LG585322577

Description

LABORATORY GROWN DIAMOND

Shape and Cutting Style CUT CORNERED RECTANGULAR

MODIFIED BRILLIANT

Measurements

## ADDITIONAL GRADING INFORMATION

Polish **EXCELLENT** 

**EXCELLENT** Symmetry

NONE Fluorescence

(场) LG585322577 Inscription(s)

Comments: This Laboratory Grown Diamond was created by Chemical Vapor Deposition (CVD) growth process and may include post-growth treatment.

#### ADDITIONAL GRADING INFORMATION

| Polish         | EXCELLEN          |
|----------------|-------------------|
| Symmetry       | EXCELLEN          |
| Fluorescence   | NON               |
| Inscription(s) | (1∕51) LG58532257 |