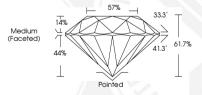

## IGI LABORATORY GROWN DIAMOND IDENTIFICATION REPORT

June 10, 2023

**IGI** Report Number LG585326584 Description LABORATORY GROWN DIAMOND Shape and Cutting Style ROUND BRILLIANT

Measurements 6.28 - 6.32 X 3.89 MM

#### **GRADING RESULTS**

0.94 CARAT Carat Weight Color Grade Clarity Grade

VS 1 Cut Grade IDFAI

#### 6.28 - 6.32 X 3.89 MM

0.94 CARAT Carat Weight Color Grade Clarity Grade VS 1 Cut Grade IDFAI Polish **EXCELLENT EXCELLENT** Symmetry Fluorescence NONE 161 LG585326584 Inscription(s) Comments: HEARTS & ARROWS This Laboratory Grown Diamond was

### 6.28 - 6.32 X 3.89 MM

Carat Weight 0.94 CARAT Color Grade D Clarity Grade VS 1 Cut Grade IDEAL Polish **EXCELLENT** Symmetry **EXCELLENT** NONE Fluorescence Inscription(s) LG585326584 Comments: HEARTS & ARROWS This Laboratory Grown Diamond was created by Chemical Vapor Deposition (CVD) growth process