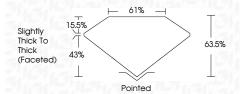

## **PROPORTIONS**

## LABORATORY GROWN DIAMOND REPORT

June 13, 2023

IGI Report Number LG585329394

LABORATORY GROWN Description

DIAMOND

Shape and Cutting Style OVAL BRILLIANT

Measurements 14.31 X 9.56 X 6.07 MM