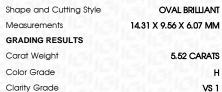

## LABORATORY GROWN DIAMOND REPORT

June 13, 2023

IGI Report Number LG585329394

LABORATORY GROWN Description

DIAMOND

Shape and Cutting Style OVAL BRILLIANT

Measurements 14.31 X 9.56 X 6.07 MM

## **GRADING RESULTS**

5.52 CARATS Carat Weight

Color Grade

Clarity Grade VS 1