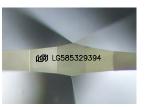

LG585329394 Report verification at igi.org

LG585329394

DIAMOND

LABORATORY GROWN

## ADDITIONAL GRADING INFORMATION

Polish **EXCELLENT** 

**EXCELLENT** Symmetry

NONE Fluorescence

Inscription(s) 151 LG585329394

Comments: This Laboratory Grown Diamond was created by Chemical Vapor Deposition (CVD) growth process and may include post-growth treatment.

#### ADDITIONAL GRADING INFORMATION

| Polish   | EXCELLEN |
|----------|----------|
| Symmetry | EXCELLEN |
|          |          |

Inscription(s) (451) LG585329394

Comments: This Laboratory Grown Diamond was created by Chemical Vapor Deposition (CVD) growth process and may include post-growth treatment.