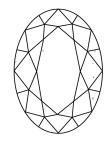

## LABORATORY GROWN DIAMOND REPORT

June 13, 2023

IGI Report Number LG585329394

LABORATORY GROWN Description

DIAMOND

Shape and Cutting Style OVAL BRILLIANT

Measurements 14.31 X 9.56 X 6.07 MM

## **PROPORTIONS**