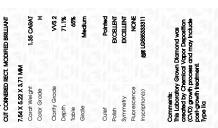

# LABORATORY GROWN DIAMOND REPORT

June 15, 2023

IGI Report Number LG585333311

Description

LABORATORY GROWN DIAMOND

Shape and Cutting Style CUT CORNERED RECTANGULAR

MODIFIED BRILLIANT

7.54 X 5.22 X 3.71 MM Measurements

**GRADING RESULTS** 

Carat Weight **1.35 CARAT** 

Color Grade

Clarity Grade VVS 2

### ADDITIONAL GRADING INFORMATION

Polish **EXCELLENT** 

**EXCELLENT** Symmetry

NONE Fluorescence

1/5/1 LG585333311 Inscription(s)

Comments: This Laboratory Grown Diamond was created by Chemical Vapor Deposition (CVD) growth process and may include post-growth treatment.

#### LABORATORY GROWN DIAMOND REPORT

June 15, 2023 IGI Report Number LG585333311 Description LABORATORY GROWN DIAMOND Shape and Cutting Style **CUT CORNERED** RECTANGULAR MODIFIED

BRILLIANT 7.54 X 5.22 X 3.71 MM Measurements

**GRADING RESULTS** 

Carat Weight 1.35 CARAT Color Grade Clarity Grade VVS 2

#### ADDITIONAL GRADING INFORMATION

**EXCELLENT** Polish **EXCELLENT** Symmetry Fluorescence NONE (6) LG585333311

Comments: This Laboratory Grown Diamond was created by Chemical Vapor Deposition (CVD) growth process and may include post-growth treatment.