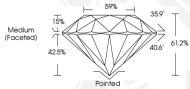

## IGI LABORATORY GROWN DIAMOND IDENTIFICATION REPORT

June 22, 2023

IGI Report Number LG585334781

Description LABORATORY GROWN DIAMOND

Shape and Cutting Style ROUND BRILLIANT

Measurements 5.93 - 6.01 X 3.65 MM

### **GRADING RESULTS**

Carat Weight 0.80 CARAT

Color Grade FANCY VIVID GREEN

Clarity Grade VS 2

Cut Grade IDEAL

## ADDITIONAL GRADING INFORMATION

Polish EXCELLENT

Symmetry EXCELLENT

Fluorescence NONE

Inscription(s) 1631 LG585334781

Comments: This Laboratory Grown Diamond was created by High

Pressure High Temperature (HPHT) growth process.

### IGI LABORATORY GROWN DIAMOND ID REPORT

June 22, 2023

IGI Report Number LG585334781

**ROUND BRILLIANT** 

#### 5.93 - 6.01 X 3.65 MM

Carat Weight 0.80 CARAT
Color Grade FANCY VIVID
GREEN
Clarity Grade VS 2

Cut Grade IDEAL
Polish EXCELLENT
Symmetry EXCELLENT

Fluorescence NONE Inscription(s) (151) LG585334781

Comments: This Laboratory Grown Diamond was created by High Pressure High Temperature (HPHT) growth process. Indications of post-growth treatment.