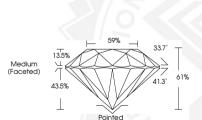

#### **ROUND BRILLIANT**

#### 5.19 - 5.21 X 3.17 MM

 Carat Weight
 0.52 CARAT

 Color Grade
 FANCY VIVID PINK

 Clarity Grade
 V\$ 1

 Cut Grade
 IDEAL

 Polish
 VERY GOOD

 Symmetry
 VERY GOOD

Fluorescence SLIGHT
Inscription(s) (6) LG585335281
Comments: This Laboratory Grown
Diamond was created by

Chemical Vapor Deposition (CVD) growth process. Indications of post-growth treatment.