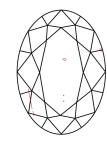

# **PROPORTIONS**

LG585394677

DIAMOND

OVAL BRILLIANT

4.01 CARATS

**EXCELLENT EXCELLENT** 

/函 LG585394677

NONE

G

VS 2

LABORATORY GROWN

12.38 X 8.93 X 5.74 MM

#### **CLARITY CHARACTERISTICS**

## **KEY TO SYMBOLS**

Red symbols indicate internal characteristics. Green symbols indicate external characteristics.