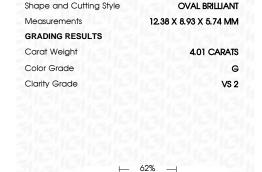

## LABORATORY GROWN DIAMOND REPORT

June 6, 2023

IGI Report Number

Description

Shape and Cutting Style Measurements

**GRADING RESULTS** 

Carat Weight Color Grade

Clarity Grade

# **PROPORTIONS**

LG585394677

DIAMOND

OVAL BRILLIANT

4.01 CARATS

**EXCELLENT EXCELLENT** 

/函 LG585394677

NONE

G

VS 2

LABORATORY GROWN

12.38 X 8.93 X 5.74 MM