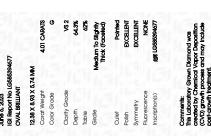

# **PROPORTIONS**

LG585394677

DIAMOND

OVAL BRILLIANT

4.01 CARATS

**EXCELLENT EXCELLENT** 

/函 LG585394677

NONE

G

VS 2

LABORATORY GROWN

12.38 X 8.93 X 5.74 MM

#### ADDITIONAL GRADING INFORMATION

Inscription(s)

| Polish       | EXCELLEN |  |  |
|--------------|----------|--|--|
| Symmetry     | EXCELLE  |  |  |
| Fluorescence | NON      |  |  |

Comments: This Laboratory Grown Diamond was created by Chemical Vapor Deposition (CVD) growth process and may include post-growth treatment.