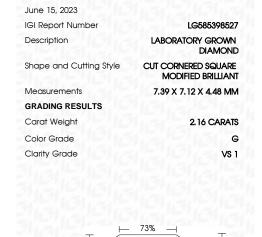

# LABORATORY GROWN DIAMOND REPORT

June 15, 2023

IGI Report Number

Description

LABORATORY GROWN DIAMOND

LG585398527

G

VS 1

Shape and Cutting Style

CUT CORNERED SQUARE MODIFIED BRILLIANT

Measurements

7.39 X 7.12 X 4.48 MM

#### **GRADING RESULTS**

Carat Weight 2.16 CARATS

Color Grade

Clarity Grade

### ADDITIONAL GRADING INFORMATION

Polish **EXCELLENT** 

**EXCELLENT** Symmetry

NONE Fluorescence

1/5/1 LG585398527 Inscription(s)

Comments: This Laboratory Grown Diamond was created by Chemical Vapor Deposition (CVD) growth process and may include post-growth treatment. Type IIa