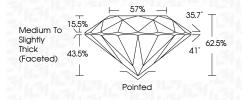

NG SCALES**

## CLARITY

| IF                     | VVS <sup>1-2</sup>             | VS <sup>1-2</sup>         | SI 1-2               | I <sup>1-3</sup> |
|------------------------|--------------------------------|---------------------------|----------------------|------------------|
| Internally<br>Flawless | Very Very<br>Slightly Included | Very<br>Slightly Included | Slightly<br>Included | Included         |

#### COLOR



Sample Image Used



© IGI 2020, International Gemological Institute

FD - 10 20



IGI Report Number Description

July 3, 2023

LG586340003

LABORATORY GROWN DIAMOND

Shape and Cutting Style ROUND BRILLIANT Measurements 7.71 - 7.79 X 4.85 MM

**GRADING RESULTS** 

Carat Weight 1.81 CARAT

Color Grade FANCY INTENSE BROWNISH YELLOW

Clarity Grade SI 1 Cut Grade IDEAL



#### ADDITIONAL GRADING INFORMATION

Polish **EXCELLENT EXCELLENT** Symmetry

Fluorescence VERY SLIGHT Inscription(s) (451) LG586340003

Comments: This Laboratory Grown Diamond was created by Chemical Vapor Deposition (CVD) growth process and may include post-growth treatment.