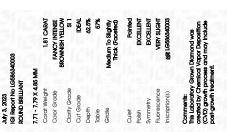

# LABORATORY GROWN DIAMOND REPORT

July 3, 2023

Description

IGI Report Number

Shape and Cutting Style

Measurements

**GRADING RESULTS** 

Carat Weight

Color Grade

Clarity Grade

Cut Grade

LABORATORY GROWN DIAMOND

LG586340003

ROUND BRILLIANT

7.71 - 7.79 X 4.85 MM

1.81 CARAT

**FANCY INTENSE BROWNISH** 

YELLOW SI 1

**IDEAL** 

# ADDITIONAL GRADING INFORMATION

**EXCELLENT** Polish

**EXCELLENT** Symmetry

Fluorescence **VERY SLIGHT** 

1/5/1 LG586340003 Inscription(s) Comments: This Laboratory Grown Diamond was created by Chemical Vapor Deposition (CVD) growth

process and may include post-growth treatment.