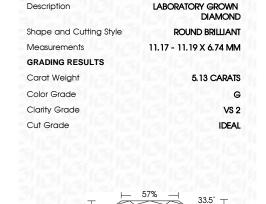

## LABORATORY GROWN DIAMOND REPORT

June 14, 2023

IGI Report Number LG586343121

Description

Measurements

LABORATORY GROWN DIAMOND

ROUND BRILLIANT

G

Shape and Cutting Style

11.17 - 11.19 X 6.74 MM

## **GRADING RESULTS**

Carat Weight 5.13 CARATS

Color Grade

Clarity Grade VS 2

Cut Grade **IDEAL** 