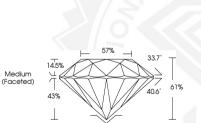

#### **GRADING RESULTS**

0.83 CARAT Carat Weight

Color Grade G

INTERNALLY FLAWLESS Clarity Grade

Cut Grade IDFAI

#### ADDITIONAL GRADING INFORMATION

Polish **EXCELLENT** 

Symmetry **EXCELLENT** 

Fluorescence NONE

1/3/1 LG586358014

Inscription(s)

Comments: As Grown - No indication of post-growth treatment. This Laboratory Grown Diamond was created by High Pressure High

#### 6.03 - 6.07 X 3.69 MM

0.83 CARAT Carat Weight Color Grade Clarity Grade 1E Cut Grade IDFAI Polish **EXCELLENT EXCELLENT** Symmetry Fluorescence NONE 160 LG586358014 Inscription(s)

Comments: As Grown - No indication of post-growth treatment. This Laboratory Grown Diamond was created by High Pressure High Temperature (HPHT) growth process. Type II Faint Blue

### 6.03 - 6.07 X 3.69 MM

Carat Weight 0.83 CARAT Color Grade G Clarity Grade LF. Cut Grade IDEAL Polish **EXCELLENT** Symmetry **EXCELLENT** NONE Fluorescence Inscription(s) LG586358014 Comments: As Grown - No indication of post-growth treatment. This Laboratory Grown