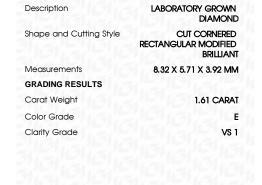

# **KEY TO SYMBOLS**

Red symbols indicate internal characteristics. Green symbols indicate external characteristics.

### **GRADING SCALES**

DEFGHIJ

### CLARITY

| IF                     | VVS <sup>1-2</sup>             | VS <sup>1-2</sup>         | SI 1-2               | I <sup>1-3</sup> |
|------------------------|--------------------------------|---------------------------|----------------------|------------------|
| Internally<br>Flawless | Very Very<br>Slightly Included | Very<br>Slightly Included | Slightly<br>Included | Included         |
| COLOR                  |                                |                           |                      |                  |

Faint

Very Light

Light



Sample Image Used





© IGI 2020, International Gemological Institute

FD - 10 20







#### ADDITIONAL GRADING INFORMATION

Inscription(s)

| Polish       | EXCELLEN |
|--------------|----------|
| Symmetry     | EXCELLEN |
| Fluorescence | NON      |

Comments: This Laboratory Grown Diamond was created by Chemical Vapor Deposition (CVD) growth process and may include post-growth treatment.