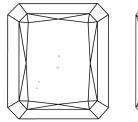

Report verification at igi.org

LG586365228

(159) LG586365228

June 16, 2023

IGI Report Number

# **ELECTRONIC COPY**

## LABORATORY GROWN DIAMOND REPORT

June 16, 2023

IGI Report Number LG586365228

Description LABORATORY GROWN

DIAMOND

Ε

Shape and Cutting Style CUT CORNERED RECTANGULAR

MODIFIED BRILLIANT

Measurements 8.32 X 5.71 X 3.92 MM

### **GRADING RESULTS**

Carat Weight 1.61 CARAT

Color Grade

Clarity Grade VS 1

### ADDITIONAL GRADING INFORMATION

Polish **EXCELLENT** 

Symmetry **EXCELLENT** 

Fluorescence NONE

Inscription(s) (45) LG586365228

Comments: This Laboratory Grown Diamond was created by Chemical Vapor Deposition (CVD) growth process and may include post-growth treatment. Type Ila

## **PROPORTIONS**



#### **CLARITY CHARACTERISTICS**





## **KEY TO SYMBOLS**

Red symbols indicate internal characteristics. Green symbols indicate external characteristics.

### **GRADING SCALES**

DEFGHIJ

### CLARITY

| IF                     | VVS <sup>1-2</sup>             | VS <sup>1-2</sup>         | SI 1-2               | I <sup>1-3</sup> |
|------------------------|--------------------------------|---------------------------|----------------------|------------------|
| Internally<br>Flawless | Very Very<br>Slightly Included | Very<br>Slightly Included | Slightly<br>Included | Included         |
| COLOR                  |                                |                           |                      |                  |

Faint

Very Light

Light



Sample Image Used





© IGI 2020, International Gemological Institute

FD - 10 2