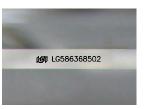

### LABORATORY GROWN DIAMOND REPORT

September 6, 2023

IGI Report Number LG586368502

Description LABORATORY GROWN

DIAMOND

G

Shape and Cutting Style PRINCESS CUT

Measurements 8.28 X 8.25 X 5.93 MM

Fluorescence NONE

Inscription(s) (3) LG586368502

Comments: This Laboratory Grown Diamond was created by Chemical Vapor Deposition (CVD) growth process and may include post-growth treatment.

Type IIa

© IGI 2020, International Gemological Institute

FD - 10 20

September 6, 2023 IGI Report Number LG586368502 Description LABORATORY GROWN DIAMOND Shape and Cutting Style PRINCESS CUT 8.28 X 8.25 X 5.93 MM Measurements **GRADING RESULTS** Carat Weight 3.36 CARATS Color Grade G Clarity Grade VS 1 Cut Grade **EXCELLENT** 68% Medium

#### ADDITIONAL GRADING INFORMATION

60%

| Polish   | EXCELLEN |  |  |
|----------|----------|--|--|
| Symmetry | EXCELLEN |  |  |

Fluorescence NONE Inscription(s) (G) LG586368502

Comments: This Laboratory Grown Diamond was created by Chemical Vapor Deposition (CVD) growth process and may include post-growth treatment.