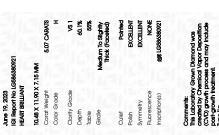

Report verification at igi.org

June 19, 2023

Slightly

(Faceted)

Inscription(s)

Thick

## LABORATORY GROWN DIAMOND REPORT

June 19, 2023

IGI Report Number

Description

Shape and Cutting Style

Measurements

**GRADING RESULTS** 

Carat Weight

Color Grade

Clarity Grade

# ADDITIONAL GRADING INFORMATION

Polish **EXCELLENT** 

**EXCELLENT** Symmetry

NONE Fluorescence

Inscription(s) (国) LG586380921

Comments: This Laboratory Grown Diamond was created by Chemical Vapor Deposition (CVD) growth

process and may include post-growth treatment.

Type IIa

## **PROPORTIONS**

LG586380921

HEART BRILLIANT

5.07 CARATS

VS 1

DIAMOND

LABORATORY GROWN

10.48 X 11.90 X 7.15 MM

#### ADDITIONAL GRADING INFORMATION

42.5%

| Polish       | EXCELLEN |
|--------------|----------|
| Symmetry     | EXCELLEN |
| Fluorescence | NON      |

Pointed

60.1%

(159) LG586380921

Comments: This Laboratory Grown Diamond was created by Chemical Vapor Deposition (CVD) growth process and may include post-growth treatment.