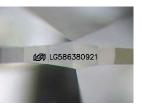

# ADDITIONAL GRADING INFORMATION

Polish **EXCELLENT** 

**EXCELLENT** Symmetry

NONE Fluorescence

Inscription(s) (国) LG586380921

Comments: This Laboratory Grown Diamond was created by Chemical Vapor Deposition (CVD) growth

## **PROPORTIONS**

LG586380921

HEART BRILLIANT

5.07 CARATS

VS 1

DIAMOND

LABORATORY GROWN

10.48 X 11.90 X 7.15 MM