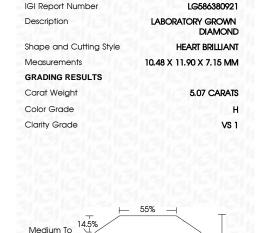

## LABORATORY GROWN DIAMOND REPORT

June 19, 2023

IGI Report Number

Description

Shape and Cutting Style

Measurements

**GRADING RESULTS** 

Carat Weight

Color Grade

Clarity Grade

## **PROPORTIONS**

LG586380921

HEART BRILLIANT

5.07 CARATS

VS 1

DIAMOND

LABORATORY GROWN

10.48 X 11.90 X 7.15 MM