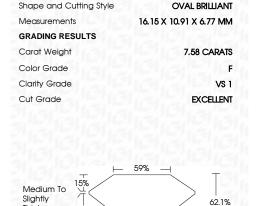

# LABORATORY GROWN DIAMOND REPORT

June 26, 2023

IGI Report Number LG587308019

Description

LABORATORY GROWN DIAMOND

Shape and Cutting Style

**OVAL BRILLIANT** 16.15 X 10.91 X 6.77 MM

Measurements

**GRADING RESULTS** 

Carat Weight 7.58 CARATS

Color Grade

Clarity Grade VS 1

Cut Grade **EXCELLENT** 

ADDITIONAL GRADING INFORMATION

Polish **EXCELLENT** 

**EXCELLENT** Symmetry

## **PROPORTIONS**