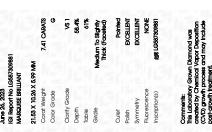

## **GRADING RESULTS**

Carat Weight 7.41 CARATS

Color Grade G

Clarity Grade VS 1

#### ADDITIONAL GRADING INFORMATION

Polish **EXCELLENT** 

**EXCELLENT** Symmetry

NONE Fluorescence

(国) LG587309881 Inscription(s)

Comments: This Laboratory Grown Diamond was created by Chemical Vapor Deposition (CVD) growth process and may include post-growth treatment.

#### ADDITIONAL GRADING INFORMATION

| Polish       | EXCELLENT |
|--------------|-----------|
| Symmetry     | EXCELLENT |
| Fluorescence | NONE      |

Pointed

Comments: This Laboratory Grown Diamond was created by Chemical Vapor Deposition (CVD) growth process and may include post-growth treatment.