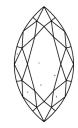

## LABORATORY GROWN DIAMOND REPORT

June 26, 2023

IGI Report Number LG587309881

Description

LABORATORY GROWN DIAMOND

Shape and Cutting Style

MARQUISE BRILLIANT

Measurements 21.53 X 10.26 X 5.99 MM

#### **PROPORTIONS**