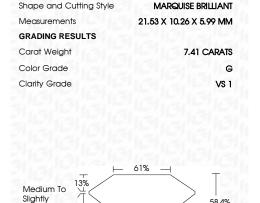

## LABORATORY GROWN DIAMOND REPORT

June 26, 2023

IGI Report Number LG587309881

Description

LABORATORY GROWN DIAMOND

Shape and Cutting Style

MARQUISE BRILLIANT

Measurements 21.53 X 10.26 X 5.99 MM

## **GRADING RESULTS**

Carat Weight 7.41 CARATS

Color Grade G

Clarity Grade VS 1

#### **PROPORTIONS**