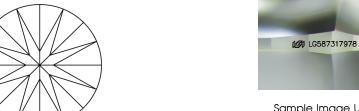

* 

**EXCELLENT** Symmetry

NONE Fluorescence

1/5/1 LG587317978 Inscription(s)

Comments: As Grown - No indication of post-growth

This Laboratory Grown Diamond was created by High Pressure High Temperature (HPHT) growth process.

Type II

#### **PROPORTIONS**



#### **CLARITY CHARACTERISTICS**



#### **KEY TO SYMBOLS**

Red symbols indicate internal characteristics. Green symbols indicate external characteristics.

#### **GRADING SCALES**

DEFGHIJ

#### CLARITY

COLOR

| IF         | VVS <sup>1-2</sup> | VS <sup>1-2</sup> | SI 1-2   | 11-3     |
|------------|--------------------|-------------------|----------|----------|
| Internally | Very Very          | Very              | Slightly | Included |
| Flawless   | Slightly Included  | Slightly Included | Included |          |

Faint





# Sample Image Used



Very Light

Light



© IGI 2020, International Gemological Institute

FD - 10 20





### ADDITIONAL GRADING INFORMATION

| Polish         | EXCELLENT       |
|----------------|-----------------|
| Symmetry       | EXCELLENT       |
| Fluorescence   | NONE            |
| Inscription(s) | (Ø) LG587317978 |
|                |                 |

Pointed

Comments: As Grown - No indication of post-growth

This Laboratory Grown Diamond was created by High Pressure High Temperature (HPHT) growth process.

Type II