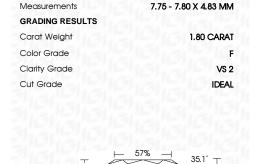

#### LABORATORY GROWN DIAMOND REPORT

June 24, 2023

IGI Report Number LG587317978

LABORATORY GROWN Description

DIAMOND

Shape and Cutting Style ROUND BRILLIANT

Measurements 7.75 - 7.80 X 4.83 MM

## **GRADING RESULTS**

1.80 CARAT Carat Weight

Color Grade

Clarity Grade VS 2

Cut Grade **IDEAL** 