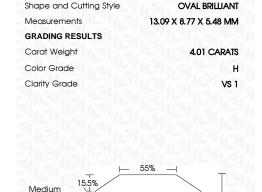

#### LABORATORY GROWN DIAMOND REPORT

June 27, 2023

IGI Report Number

Description

Shape and Cutting Style Measurements

**GRADING RESULTS** 

Carat Weight

Color Grade

## **PROPORTIONS**

LG587318443

DIAMOND

OVAL BRILLIANT

4.01 CARATS

**EXCELLENT EXCELLENT** 

LG587318443

NONE

VS 1

LABORATORY GROWN

13.09 X 8.77 X 5.48 MM