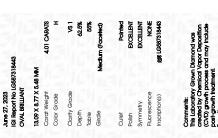

LG587318443

DIAMOND

62.5%

(6) LG587318443

LABORATORY GROWN

June 27, 2023

Description

(Faceted)

Clarity Grade

ADDITIONAL GRADING INFORMATION

created by Chemical Vapor Deposition (CVD) growth

Polish

Symmetry

Fluorescence

Inscription(s) Comments: This Laboratory Grown Diamond was

process and may include post-growth treatment. Type IIa

### ADDITIONAL GRADING INFORMATION

42.5%

| Polish       | EXCELLEN |  |
|--------------|----------|--|
| Symmetry     | EXCELLEN |  |
| Elugrasagnas | NON      |  |

Pointed

Comments: This Laboratory Grown Diamond was created by Chemical Vapor Deposition (CVD) growth process and may include post-growth treatment.