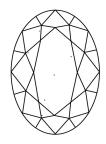

## **PROPORTIONS**

LG587318443

DIAMOND

OVAL BRILLIANT

4.01 CARATS

**EXCELLENT EXCELLENT** 

LG587318443

NONE

VS 1

LABORATORY GROWN

13.09 X 8.77 X 5.48 MM