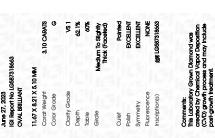

#### LABORATORY GROWN DIAMOND REPORT

June 27, 2023

IGI Report Number

Description

Measurements

LABORATORY GROWN DIAMOND

LG587318663

OVAL BRILLIANT

#### **GRADING RESULTS**

Carat Weight 3.10 CARATS

Color Grade

Clarity Grade VS 1

## ADDITIONAL GRADING INFORMATION

43%

| Polish   | EXCELLEN |
|----------|----------|
| Symmetry | EXCELLEN |
| F1       |          |

Pointed

Inscription(s) (何) LG587318663 Comments: This Laboratory Grown Diamond was created by Chemical Vapor Deposition (CVD) growth process and may include post-growth treatment.

Thick

(Faceted)

www.igi.org