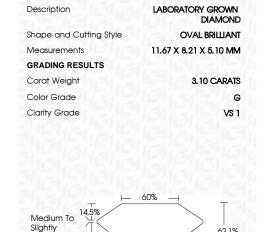

#### LABORATORY GROWN DIAMOND REPORT

June 27, 2023

IGI Report Number

Description

Measurements

LABORATORY GROWN DIAMOND

LG587318663

OVAL BRILLIANT

G

Shape and Cutting Style

11.67 X 8.21 X 5.10 MM

#### **GRADING RESULTS**

Carat Weight 3.10 CARATS

Color Grade

Clarity Grade VS 1

## ADDITIONAL GRADING INFORMATION

43%

| Polish   | EXCELLEN |
|----------|----------|
| Symmetry | EXCELLEN |
| F1       |          |

Pointed

Inscription(s) (何) LG587318663 Comments: This Laboratory Grown Diamond was created by Chemical Vapor Deposition (CVD) growth process and may include post-growth treatment.

Thick

(Faceted)

www.igi.org