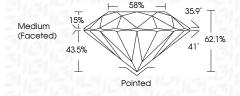

sup> | SI 1-2   | 11-3     |
|------------|--------------------|-------------------|----------|----------|
| Internally | Very Very          | Very              | Slightly | Included |
| Flawless   | Slightly Included  | Slightly Included | Included |          |

#### COLOR

| COLOR |   |   |   |   |   |   |       |            |       |
|-------|---|---|---|---|---|---|-------|------------|-------|
| D     | Ε | F | G | Н | 1 | J | Faint | Very Light | Light |



Sample Image Used



© IGI 2020, International Gemological Institute

FD - 10 20



June 24, 2023 IGI Report Number LG587319084 Description LABORATORY GROWN DIAMOND Shape and Cutting Style ROUND BRILLIANT 7.18 - 7.21 X 4.46 MM Measurements **GRADING RESULTS** Carat Weight 1.43 CARAT Color Grade Clarity Grade VS 1 Cut Grade IDEAL



#### ADDITIONAL GRADING INFORMATION

| Polish   | EXCELLEN |
|----------|----------|
| Symmetry | EXCELLEN |
|          |          |

Fluorescence NONE Inscription(s) (G) LG587319084

Comments: This Laboratory Grown Diamond was created by Chemical Vapor Deposition (CVD) growth process and may include post-growth treatment.

Type Ila