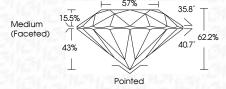

sup>1-3</sup> |
|------------|--------------------|-------------------|----------|------------------|
| Internally | Very Very          | Very              | Slightly | Included         |
| Flawless   | Slightly Included  | Slightly Included | Included |                  |

| COLOR |   |   |   |   |   |   |       |            |       |
|-------|---|---|---|---|---|---|-------|------------|-------|
| D     | E | F | G | Н | I | J | Faint | Very Light | Light |



Sample Image Used



© IGI 2020, International Gemological Institute

FD - 10 20



June 24, 2023 IGI Report Number LG587319085 Description LABORATORY GROWN DIAMOND Shape and Cutting Style ROUND BRILLIANT 7.52 - 7.58 X 4.70 MM Measurements **GRADING RESULTS** Carat Weight 1.65 CARAT Color Grade Clarity Grade VVS 2 Cut Grade IDEAL



### ADDITIONAL GRADING INFORMATION

| Polish       | EXCELLENT |
|--------------|-----------|
| Symmetry     | EXCELLENT |
| Fluorescence | NONE      |

Inscription(s) LG587319085
Comments: This Laboratory Grown Diamond was

created by Chemical Vapor Deposition (CVD) growth process and may include post-growth treatment. Type Ila