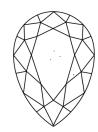

524 Report verification at igi.org

LG587326524

DIAMOND

LABORATORY GROWN

September 8, 2023

IGI Report Number

Description

# **ELECTRONIC COPY**

# LABORATORY GROWN DIAMOND REPORT

September 8, 2023

IGI Report Number LG587326524

LABORATORY GROWN Description

DIAMOND

Shape and Cutting Style PEAR BRILLIANT

Measurements 9.35 X 5.90 X 3.50 MM

# **GRADING RESULTS**

1.12 CARAT Carat Weight

Color Grade

Clarity Grade VVS 2

Cut Grade **EXCELLENT** 

# ADDITIONAL GRADING INFORMATION

Polish **EXCELLENT** 

Symmetry **VERY GOOD** 

Fluorescence NONE

1/5/1 LG587326524 Inscription(s)

Comments: This Laboratory Grown Diamond was created by Chemical Vapor Deposition (CVD) growth process and may include post-growth treatment.

Type IIa

#### **PROPORTIONS**



# **CLARITY CHARACTERISTICS**





# **KEY TO SYMBOLS**

Red symbols indicate internal characteristics. Green symbols indicate external characteristics.

#### **GRADING SCALES**

#### CLARITY

| IF                     | VVS 1-2                        | VS <sup>1-2</sup>         | SI 1-2               | I <sup>1-3</sup> |
|------------------------|--------------------------------|---------------------------|----------------------|------------------|
| Internally<br>Flawless | Very Very<br>Slightly Included | Very<br>Slightly Included | Slightly<br>Included | Included         |

#### COLOR

| E F G H I J Faint Very Light Lig | E F |
|----------------------------------|-----|
|----------------------------------|-----|



Sample Image Used



© IGI 2020, International Gemological Institute

FD - 10 20







#### ADDITIONAL