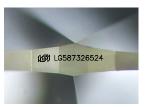

# ADDITIONAL GRADING INFORMATION

Polish **EXCELLENT** 

Symmetry **VERY GOOD** 

Fluorescence NONE

1/5/1 LG587326524 Inscription(s)

Comments: This Laboratory Grown Diamond was created by Chemical Vapor Deposition (CVD) growth process and may include post-growth treatment.

#### ADDITIONAL GRADING INFORMATION

| Polish   | EXCELLENT |
|----------|-----------|
| Symmetry | VERY GOOD |
|          |           |

Fluorescence NONE (159) LG587326524 Inscription(s)

Comments: This Laboratory Grown Diamond was created by Chemical Vapor Deposition (CVD) growth process and may include post-growth treatment.