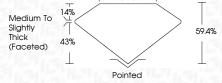

ARACTERISTICS**





# **KEY TO SYMBOLS**

Red symbols indicate internal characteristics. Green symbols indicate external characteristics.

#### **GRADING SCALES**

#### CLARITY

| IF                     | VVS 1-2                        | VS <sup>1-2</sup>         | SI 1-2               | I <sup>1-3</sup> |
|------------------------|--------------------------------|---------------------------|----------------------|------------------|
| Internally<br>Flawless | Very Very<br>Slightly Included | Very<br>Slightly Included | Slightly<br>Included | Included         |

#### COLOR

| E F G H I J Faint Very Light Lig | E F |
|----------------------------------|-----|
|----------------------------------|-----|



Sample Image Used



© IGI 2020, International Gemological Institute

FD - 10 20







#### ADDITIONAL GRADING INFORMATION

| Polish   | EXCELLENT |
|----------|-----------|
| Symmetry | VERY GOOD |
|          |           |

Fluorescence NONE (159) LG587326524 Inscription(s)

Comments: This Laboratory Grown Diamond was created by Chemical Vapor Deposition (CVD) growth process and may include post-growth treatment.