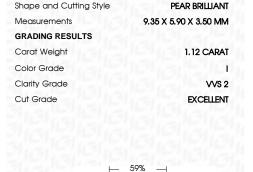

# LABORATORY GROWN DIAMOND REPORT

September 8, 2023

IGI Report Number LG587326524

LABORATORY GROWN Description

DIAMOND

Shape and Cutting Style PEAR BRILLIANT

Measurements 9.35 X 5.90 X 3.50 MM

# **GRADING RESULTS**

1.12 CARAT Carat Weight

Color Grade

Clarity Grade VVS 2

Cut Grade **EXCELLENT** 