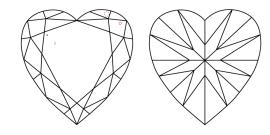

# PROPORTIONS

LG587388831

DIAMOND HEART BRILLIANT

8.24 CARATS

G

VS 1

**EXCELLENT** 

**EXCELLENT** 

(国) LG587388831

NONE

LABORATORY GROWN

12.68 X 13.98 X 8.14 MM

#### **CLARITY CHARACTERISTICS**

#### **KEY TO SYMBOLS**

Red symbols indicate internal characteristics. Green symbols indicate external characteristics.