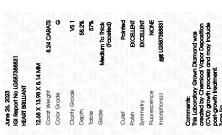

#### LABORATORY GROWN DIAMOND REPORT

June 26, 2023

IGI Report Number

Description

Shape and Cutting Style

Measurements

**GRADING RESULTS** 

Carat Weight

Color Grade

Clarity Grade

ADDITIONAL GRADING INFORMATION

Polish

Symmetry

Fluorescence

Inscription(s)

Comments: This Laboratory Grown Diamond was created by Chemical Vapor Deposition (CVD) growth

process and may include post-growth treatment. Type IIa

# PROPORTIONS

LG587388831

DIAMOND HEART BRILLIANT

8.24 CARATS

G

VS 1

**EXCELLENT** 

**EXCELLENT** 

(国) LG587388831

NONE

LABORATORY GROWN

12.68 X 13.98 X 8.14 MM

## ADDITIONAL GRADING INFORMATION

Polish EXCELLENT
Symmetry EXCELLENT
Fluorescence NONE

Inscription(s) (G) LG587388831

Comments: This Laboratory Grown Diamond was created by Chemical Vapor Deposition (CVD) growth process and may include post-growth treatment.

Type Ila