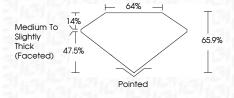

LABORATORY GROWN DIAMOND

SQUARE CUSHION BRILLIANT

10.10 X 10.04 X 6.62 MM

5.25 CARATS

G

VS 1

**EXCELLENT** 

**EXCELLENT** 

June 30, 2023 IGI Report Number

LG588335650

Description LABORATORY GROWN DIAMOND

Shape and Cutting Style SQUARE CUSHION BRILLIANT 10.10 X 10.04 X 6.62 MM Measurements

**GRADING RESULTS** 

5.25 CARATS Carat Weight Color Grade