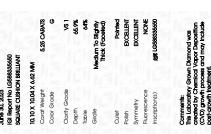

#### LABORATORY GROWN DIAMOND REPORT

June 30, 2023

IGI Report Number

Description

Shape and Cutting Style

Measurements

**GRADING RESULTS** 

Carat Weight

Color Grade

Clarity Grade

ADDITIONAL GRADING INFORMATION

Polish

Symmetry

Fluorescence

Inscription(s)

LG588335650

LABORATORY GROWN DIAMOND

SQUARE CUSHION BRILLIANT

10.10 X 10.04 X 6.62 MM

5.25 CARATS

G

VS 1

**EXCELLENT** 

**EXCELLENT** 

NONE

151 LG588335650 Comments: This Laboratory Grown Diamond was

created by Chemical Vapor Deposition (CVD) growth process and may include post-growth treatment.

Type IIa