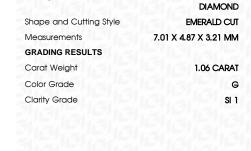

# LABORATORY GROWN DIAMOND REPORT

June 29, 2023

IGI Report Number LG588336907

Description

LABORATORY GROWN DIAMOND

Shape and Cutting Style

**EMERALD CUT** 

G

Measurements

7.01 X 4.87 X 3.21 MM

# **GRADING RESULTS**

1.06 CARAT Carat Weight

Color Grade

Clarity Grade SI 1