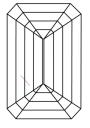

LG588336907

(159) LG588336907

LABORATORY GROWN

June 29, 2023

Description

IGI Report Number

# **ELECTRONIC COPY**

# LABORATORY GROWN DIAMOND REPORT

June 29, 2023

IGI Report Number LG588336907

Description

LABORATORY GROWN DIAMOND

Shape and Cutting Style

**EMERALD CUT** 

G

Measurements

7.01 X 4.87 X 3.21 MM

# **GRADING RESULTS**

1.06 CARAT Carat Weight

Color Grade

Clarity Grade SI 1

# ADDITIONAL GRADING INFORMATION

Polish **EXCELLENT** 

**EXCELLENT** Symmetry

NONE Fluorescence

Inscription(s) /函 LG588336907

Comments: This Laboratory Grown Diamond was created by Chemical Vapor Deposition (CVD) growth

process and may include post-growth treatment.

Type IIa

# **PROPORTIONS**



## **CLARITY CHARACTERISTICS**





### **KEY TO SYMBOLS**

Red symbols indicate internal characteristics. Green symbols indicate external characteristics.

### **GRADING SCALES**

### CLARITY

| IF                     | VVS <sup>1-2</sup>             | VS <sup>1-2</sup>         | SI 1-2               | I <sup>1-3</sup> |
|------------------------|--------------------------------|---------------------------|----------------------|------------------|
| Internally<br>Flawless | Very Very<br>Slightly Included | Very<br>Slightly Included | Slightly<br>Included | Included         |

#### COLOR

| Е | F | G | Н | ı | J | Faint | Very Light | Light |
|---|---|---|---|---|---|-------|------------|-------|
|---|---|---|---|---|---|-------|------------|-------|



Sample Image Used



© IGI 2020, International Gemological Institute