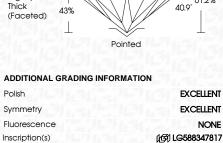

# **PROPORTIONS**

LG588347817

DIAMOND

1.62 CARAT

VS 1

**IDEAL** 

**EXCELLENT** 

**EXCELLENT** 

Cut Grade

ADDITIONAL GRADING INFORMATION

created by Chemical Vapor Deposition (CVD) growth

Polish

Symmetry

Fluorescence

Inscription(s) Comments: This Laboratory Grown Diamond was

process and may include post-growth treatment. Type IIa

1/5/1 LG588347817

NONE

LABORATORY GROWN

7.50 - 7.54 X 4.61 MM

ROUND BRILLIANT