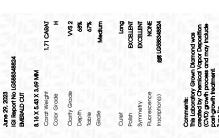

# LABORATORY GROWN DIAMOND REPORT

June 29, 2023

IGI Report Number LG588348824

LABORATORY GROWN Description

DIAMOND

Shape and Cutting Style

**EMERALD CUT** 

Measurements 8.16 X 5.43 X 3.69 MM

# **GRADING RESULTS**

1.71 CARAT Carat Weight

Color Grade

Clarity Grade VVS 2

#### ADDITIONAL GRADING INFORMATION

| Polish       | EXCELLENT |  |  |
|--------------|-----------|--|--|
| Symmetry     | EXCELLENT |  |  |
| Fluorescence | NONE      |  |  |

(G) LG588348824 Inscription(s) Comments: This Laboratory Grown Diamond was created by Chemical Vapor Deposition (CVD) growth process and may include post-growth treatment.