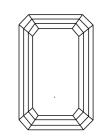

# **PROPORTIONS**

# LABORATORY GROWN DIAMOND REPORT

June 29, 2023

IGI Report Number LG588348824

LABORATORY GROWN Description

DIAMOND

Shape and Cutting Style

**EMERALD CUT** 

Measurements 8.16 X 5.43 X 3.69 MM