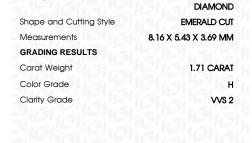

# LABORATORY GROWN DIAMOND REPORT

June 29, 2023

IGI Report Number LG588348824

LABORATORY GROWN Description

DIAMOND

Shape and Cutting Style

**EMERALD CUT** 

Measurements 8.16 X 5.43 X 3.69 MM

# **GRADING RESULTS**

1.71 CARAT Carat Weight

Color Grade

Clarity Grade VVS 2

### ADDITIONAL GRADING INFORMATION

Polish **EXCELLENT** 

**EXCELLENT** Symmetry

NONE Fluorescence

Inscription(s) 151 LG588348824

Comments: This Laboratory Grown Diamond was created by Chemical Vapor Deposition (CVD) growth process and may include post-growth treatment.