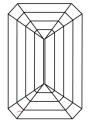

# **CLARITY CHARACTERISTICS**

### **KEY TO SYMBOLS**

Red symbols indicate internal characteristics. Green symbols indicate external characteristics.