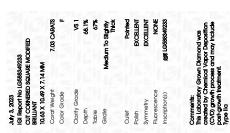

LG588349233

DIAMOND

7.03 CARATS

VS 1

LABORATORY GROWN

CUT CORNERED SQUARE

MODIFIED BRILLIANT 10.63 X 10.49 X 7.14 MM

July 3, 2023

Description

Measurements

Carat Weight

Color Grade

Clarity Grade

Medium To

**GRADING RESULTS** 

IGI Report Number

### LABORATORY GROWN DIAMOND REPORT

IGI Report Number

Description

Shape and Cutting Style

Measurements

**GRADING RESULTS** 

Carat Weight

Clarity Grade

CUT CORNERED SQUARE MODIFIED BRILLIANT

10.63 X 10.49 X 7.14 MM

# Color Grade

**EXCELLENT** 

7.03 CARATS

VS 1

**EXCELLENT** 

NONE

1/5/1 LG588349233

Comments: This Laboratory Grown Diamond was created by Chemical Vapor Deposition (CVD) growth process and may include post-growth treatment. Type IIa